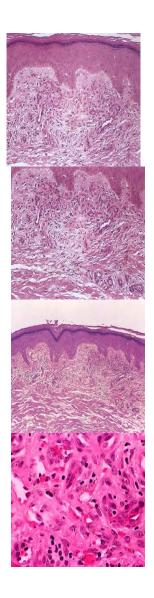

## **Stasis Dermatitis**

| Patients with long- | standing venous | s insufficiency a | and lower extre | emity edema may | develop pruritic, | erythe |
|---------------------|-----------------|-------------------|-----------------|-----------------|-------------------|--------|
|                     |                 |                   |                 |                 |                   |        |
|                     |                 |                   |                 |                 |                   |        |
|                     |                 |                   |                 |                 |                   |        |
|                     |                 |                   |                 |                 |                   |        |
|                     |                 |                   |                 |                 |                   |        |
|                     |                 |                   |                 |                 |                   |        |
|                     |                 |                   |                 |                 |                   |        |
|                     |                 |                   |                 |                 |                   |        |
|                     |                 |                   |                 |                 |                   |        |
| Histopathology.     |                 |                   |                 |                 |                   |        |
|                     |                 |                   |                 |                 |                   |        |
|                     |                 |                   |                 |                 |                   |        |

Stasis Dermatitis = 000000 00000 0000000

The variable epidermis may be hyperkeratotic with focal parakeratosis, acanthotic to atrophic, and with focal parakeratosis, acanthotic to atrophic, and with focal parakeratosis.