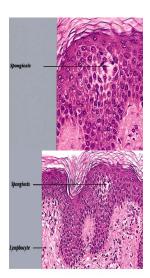

| Photoallergic dermatitis =000000 000000 0000000 |  |
|-------------------------------------------------|--|
|                                                 |  |

Histopathology

| hotoallergic dermatitis =000000 00000 0000000                                                            |
|----------------------------------------------------------------------------------------------------------|
|                                                                                                          |
|                                                                                                          |
|                                                                                                          |
|                                                                                                          |
|                                                                                                          |
|                                                                                                          |
|                                                                                                          |
| he features are similar to that of an acute allergic contact dermatitis, showing variable spongiosis, in |
|                                                                                                          |
|                                                                                                          |
|                                                                                                          |
|                                                                                                          |
|                                                                                                          |
|                                                                                                          |
|                                                                                                          |
|                                                                                                          |
|                                                                                                          |
|                                                                                                          |
|                                                                                                          |
|                                                                                                          |
|                                                                                                          |
|                                                                                                          |
|                                                                                                          |
|                                                                                                          |
|                                                                                                          |
|                                                                                                          |
|                                                                                                          |
|                                                                                                          |
|                                                                                                          |
|                                                                                                          |
|                                                                                                          |
|                                                                                                          |
|                                                                                                          |
|                                                                                                          |
|                                                                                                          |
|                                                                                                          |
|                                                                                                          |
|                                                                                                          |
|                                                                                                          |
|                                                                                                          |
|                                                                                                          |
|                                                                                                          |
|                                                                                                          |
|                                                                                                          |
|                                                                                                          |