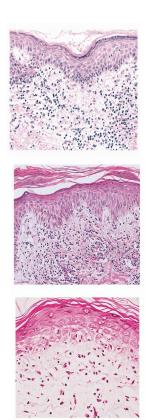

## Parapsoriasis

| Parapsoriasis Large-plaque = 0000 00000 000   |                                                              |
|-----------------------------------------------|--------------------------------------------------------------|
|                                               |                                                              |
|                                               |                                                              |
|                                               |                                                              |
| There are three entities described as parapse | oriasis: small-plaque parapsoriasis, large-plaque parapsoria |
|                                               |                                                              |
|                                               |                                                              |
|                                               |                                                              |
|                                               |                                                              |
|                                               |                                                              |
|                                               |                                                              |
|                                               |                                                              |
|                                               |                                                              |
|                                               |                                                              |
|                                               |                                                              |
|                                               |                                                              |
|                                               |                                                              |
|                                               |                                                              |
|                                               |                                                              |
|                                               |                                                              |
|                                               |                                                              |
|                                               |                                                              |
| Large-plaque parapsoriæsis                    | parapsoriasis variegata are best considered as early sta     |
| Large-plaque parapsoriæsis                    | parapsoriasis variegata are best considered as early sta     |
| Large-plaque parapsoriæsis                    | parapsoriasis variegata are best considered as early sta     |
| Large-plaque parapsoriæsis                    | parapsoriasis variegata are best considered as early sta     |
| Large-plaque parapsoriæsis                    | parapsoriasis variegata are best considered as early sta     |
| Large-plaque parapsoriæsis                    | parapsoriasis variegata are best considered as early sta     |
| Large-plaque parapsoriæsis                    | parapsoriasis variegata are best considered as early sta     |
| Large-plaque parapsoriæsis                    | parapsoriasis variegata are best considered as early sta     |
| Large-plaque parapsoriæsis                    | parapsoriasis variegata are best considered as early sta     |
| Large-plaque parapsoriæsis                    | parapsoriasis variegata are best considered as early sta     |
| Large-plaque parapsoriæsis                    | parapsoriasis variegata are best considered as early sta     |
| Large-plaque parapsoriæsis                    | parapsoriasis variegata are best considered as early sta     |
| Large-plaque parapsoriæsis                    | parapsoriasis variegata are best considered as early sta     |
| Large-plaque parapsoriæsis                    | parapsoriasis variegata are best considered as early sta     |
| Large-plaque parapsoriæsis                    | parapsoriasis variegata are best considered as early sta     |
| Large-plaque parapsoriæsis                    | parapsoriasis variegata are best considered as early sta     |
| Large-plaque parapsoriæsis                    | parapsoriasis variegata are best considered as early sta     |
| Large-plaque parapsoriæsis                    | parapsoriasis variegata are best considered as early sta     |