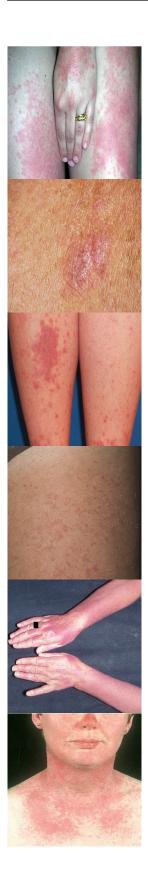

| Polymorphous light eruption= 000000000000000000000000000000000000                                   |
|-----------------------------------------------------------------------------------------------------|
|                                                                                                     |
|                                                                                                     |
|                                                                                                     |
|                                                                                                     |
|                                                                                                     |
|                                                                                                     |
|                                                                                                     |
| is most severe during spring, summer, and sunny vacations and most common in young women . It is se |
|                                                                                                     |
|                                                                                                     |
|                                                                                                     |
|                                                                                                     |
|                                                                                                     |
|                                                                                                     |
|                                                                                                     |
|                                                                                                     |
|                                                                                                     |
|                                                                                                     |
|                                                                                                     |
|                                                                                                     |
|                                                                                                     |
|                                                                                                     |
|                                                                                                     |
|                                                                                                     |
|                                                                                                     |

| Friday, 22 October 201 | t eruption= 0000000 0000000000000000000000000000                               |
|------------------------|--------------------------------------------------------------------------------|
| Pathogenesis.          | The eruption of PMLE is induced by exposure to UVR, particularly from strong s |
|                        |                                                                                |
|                        |                                                                                |
|                        |                                                                                |
|                        |                                                                                |
|                        |                                                                                |
|                        |                                                                                |